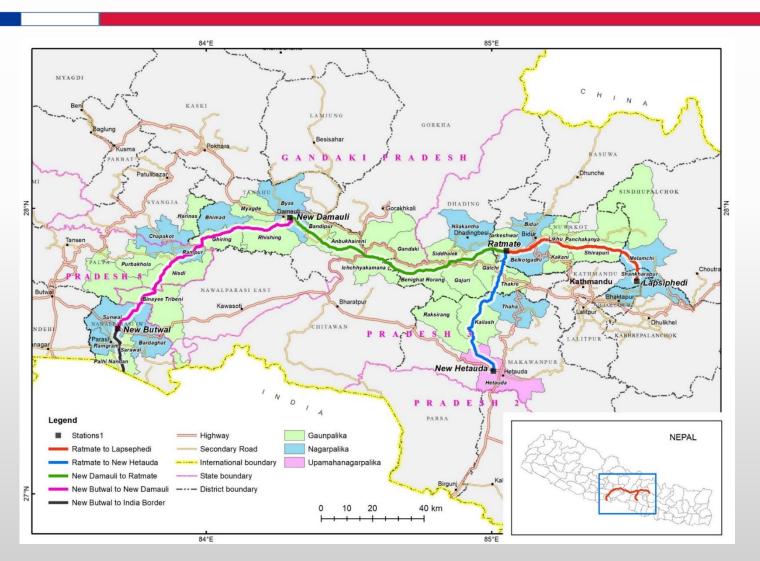

# **Map of Transmission Line Route**

# **Electricity Transmission Project Overview**

- > A Component of Nepal's Electricity Transmission Line System
- ➢ GoN has declared this as a National Pride Project
- > 400 kV Quad Moose Double Circuit Transmission Line
- Approximate Route Length 315 km
- > Approximate 856 no. Transmission Towers
- > Across 10 Districts, 30 Municipalities and 99 Wards
- 3 Substations
- MCA Partnership Program Activities
- Technical Assistance to NEA and ERC