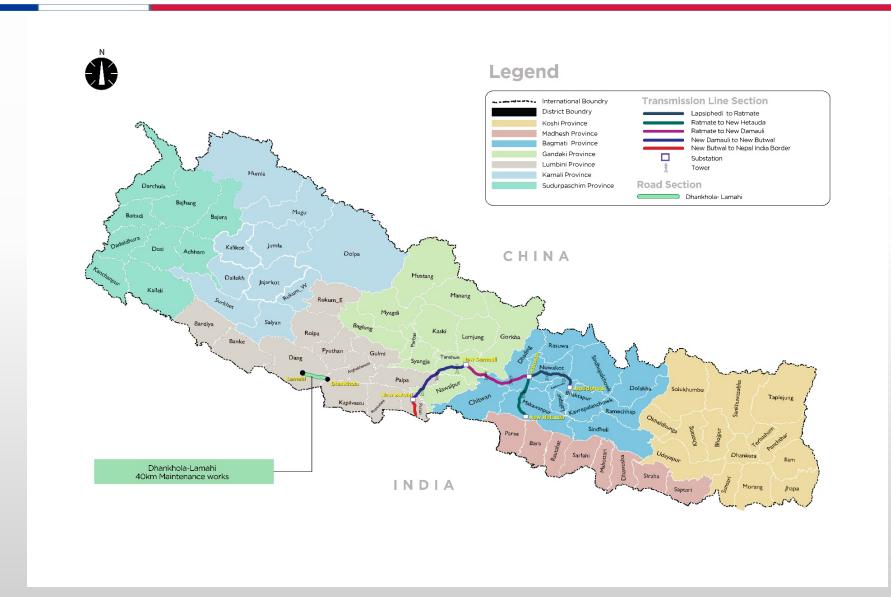

# **Electricity Transmission Project Overview**

- > A Component of Nepal's Electricity Transmission Line System
- ➢ GoN has declared this as a National Pride Project
- > 400 kV Quad Moose Double Circuit Transmission Line
- Approximate Route Length 315 km
- > Approximate 856 no. Transmission Towers
- > Across 10 Districts, 30 Municipalities and 99 Wards
- 3 Substations
- MCA Partnership Program Activities
- Technical Assistance to NEA and ERC

# **Map of Transmission Line Route**

#### **Land Acquisition**

For 315 km of line that passes through 10 districts of Nepal approx. 104 ha of land will be acquired for 856 tower pads as per Land Acquisition Act, 1977 -

- Compensation fixation process initiated in nine districts with the publishing of notices as per Clause 9 of the Act;
- Valuation Recommendation Sub-Committees formed and activated under the leadership of Assistant CDOs or Administrative Officers in nine districts to conduct the valuation of lands.