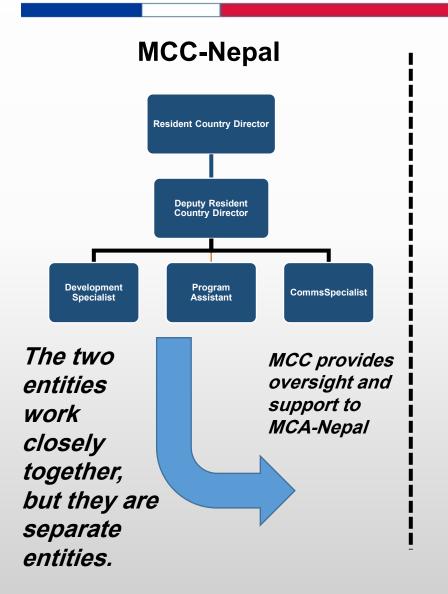

Annex B

Presentations









# Millennium Challenge Account Nepal (MCA-Nepal)

**2 January 2024** 







## **MCA-Nepal Formation and Structure**

#### **Formation**

Government of Nepal (GoN) agency, formed under the Development Board Act 2013 BS (1956 AD) on 18 April 2018 to implement MCC Nepal Compact

#### **Board of Directors**

Chair: Secretary, Ministry of Finance (MoF) Members:

- Joint Secretary, Ministry of Physical Infrastructure and Transport (MoPIT)
- Joint Secretary, Ministry of Energy, Water Resources and Irrigation (MoEWRI)
- Managing Director, Nepal Electricity Authority (NEA)
- Private Sector Representative
- Civil Society Representative
- Executive Director, MCA-Nepal (Member Secretary)



Compact signed on 14 September 2017







# MCC and MCA- Separate Entities



### **MCA-Nepal**









## Projects- Snapshot

# Electricity Transmission Project (ETP)



USD 582.4 million



- MCC's USD 500 Million Grant assistance
- GoN's USD 197 Million investment

# Road Maintenance Project (RMP)



USD 54.9 million

- Construction of up to 315 km long 400 kV electricity transmission line.
- Three new 400 kV Sub-stations (Ratmate, New Damauli, New Butwal).
- Technical Assistance to NEA and ERC.

- Maintenance with modern technology of up to 40 km road segment of East-West Highway in Dang district.
- Technical Assistance to DoR and RBN.







# **Condition Precedents – for Project Implementation**

- ✓ Declaration of Electricity Transmission project as a *National Pride* Project
- ✓ Formation of Electricity Regulation Commission
- ✓ Program Implementation Agr