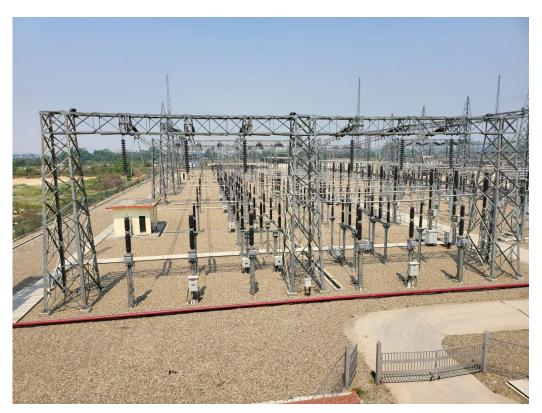

art from New Damauli SS: 11:00 AM** 

Reach Butwal: 7:30PM

(Poor road condition/Night stay at Butwal)







Day 3 (Date: 22 April, Saturday)

Start from Butwal: 9:00 AM

Reach New Butwal SS: 10:00AM

(Coordinate 27°34'27.25"N, 83°41'17.89"E)

**Depart from New Butwal SS: 12:00 Noon** 







Day 4 (Date: 23 April, Sunday)

**Start Time from Narayanghat : 9:00 AM** 

Reach Kathmandu: 2:30PM







#### For further coordination:

Mr. Sanjay k Sharma: 9851108525

Mr. Prakash Basnet: 9841404405







# Fostering economic growth with better access to electricity and roads.

Thank You

#### Annex C

Site Visit Photographs

# <u>Day 1</u> <u>RULES AND RECOMMENDATIONS FOR THE SITE</u> <u>VISIT</u>







#### RATMATE















# Day 2 NEW DAMAULI











# Day 3 NEW BUTWAL