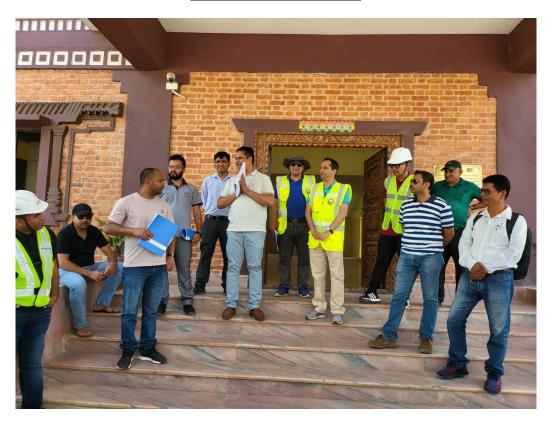

21"E)

**Depart from New Damauli SS: 11:00 AM** 

Reach Butwal: 7:30PM

(Poor road condition/Night stay at Butwal)







Day 3 (Date: 22 April, Saturday)

Start from Butwal: 9:00 AM

Reach New Butwal SS: 10:00AM

(Coordinate 27°34'27.25"N, 83°41'17.89"E)

**Depart from New Butwal SS: 12:00 Noon** 







Day 4 (Date: 23 April, Sunday)

**Start Time from Narayanghat : 9:00 AM** 

Reach Kathmandu: 2:30PM







#### For further coordination:

Mr. Sanjay k Sharma: 9851108525

Mr. Prakash Basnet: 9841404405







# Fostering economic growth with better access to electricity and roads.

Thank You

#### Annex C

Site Visit Photographs

# <u>Day 1</u> <u>RULES AND RECOMMENDATIONS FOR THE SITE</u> <u>VISIT</u>







#### RATMATE















# Day 2 NEW DAMAULI











# Day 3 NEW BUTWAL