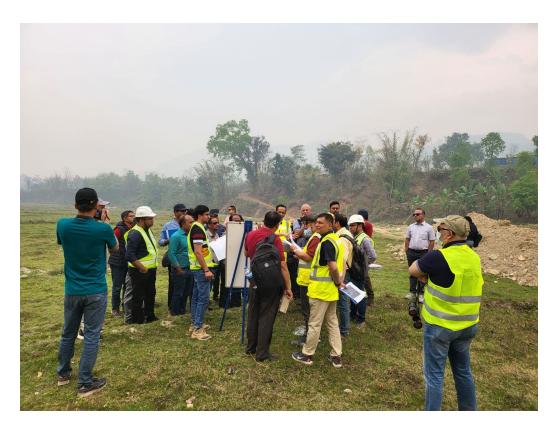

e: 27°58'4.96"N, 84°17'38.21"E)

**Depart from New Damauli SS: 11:00 AM** 

Reach Butwal: 7:30PM

(Poor road condition/Night stay at Butwal)







Day 3 (Date: 22 April, Saturday)

Start from Butwal: 9:00 AM

Reach New Butwal SS: 10:00AM

(Coordinate 27°34'27.25"N, 83°41'17.89"E)

**Depart from New Butwal SS: 12:00 Noon** 







Day 4 (Date: 23 April, Sunday)

**Start Time from Narayanghat : 9:00 AM** 

Reach Kathmandu: 2:30PM







#### For further coordination:

Mr. Sanjay k Sharma: 9851108525

Mr. Prakash Basnet: 9841404405







# Fostering economic growth with better access to electricity and roads.

Thank You

#### Annex C

Site Visit Photographs

# <u>Day 1</u> <u>RULES AND RECOMMENDATIONS FOR THE SITE</u> <u>VISIT</u>







#### RATMATE















# Day 2 NEW DAMAULI











# Day 3 NEW BUTWAL