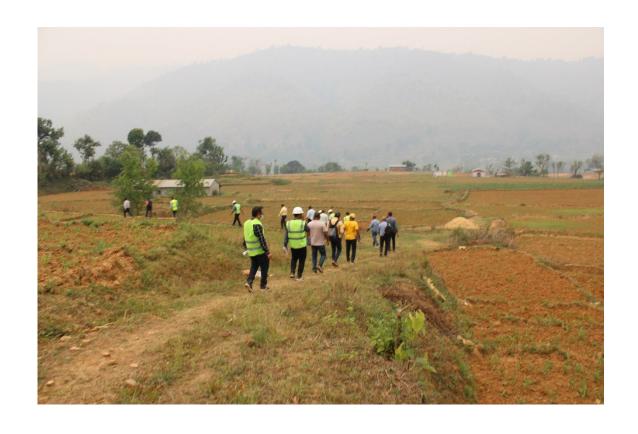

auli SS: 9:30AM

(Coordinate: 27°58'4.96"N, 84°17'38.21"E)

**Depart from New Damauli SS: 11:00 AM** 

Reach Butwal: 7:30PM

(Poor road condition/Night stay at Butwal)







Day 3 (Date: 22 April, Saturday)

Start from Butwal: 9:00 AM

Reach New Butwal SS: 10:00AM

(Coordinate 27°34'27.25"N, 83°41'17.89"E)

**Depart from New Butwal SS: 12:00 Noon** 







Day 4 (Date: 23 April, Sunday)

**Start Time from Narayanghat : 9:00 AM** 

Reach Kathmandu: 2:30PM







#### For further coordination:

Mr. Sanjay k Sharma: 9851108525

Mr. Prakash Basnet: 9841404405







# Fostering economic growth with better access to electricity and roads.

Thank You

#### Annex C

Site Visit Photographs

# <u>Day 1</u> <u>RULES AND RECOMMENDATIONS FOR THE SITE</u> <u>VISIT</u>







#### RATMATE















# Day 2 NEW DAMAULI











# Day 3 NEW BUTWAL