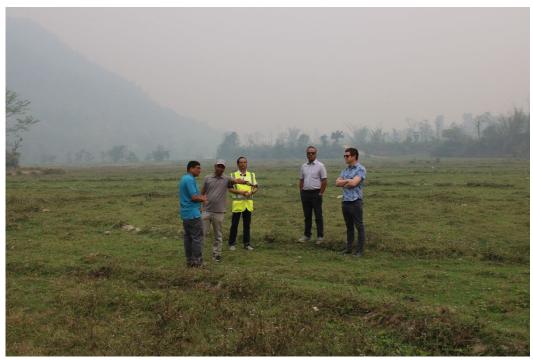

ate: 27°58'4.96"N, 84°17'38.21"E)

**Depart from New Damauli SS: 11:00 AM** 

Reach Butwal: 7:30PM

(Poor road condition/Night stay at Butwal)







Day 3 (Date: 22 April, Saturday)

Start from Butwal: 9:00 AM

Reach New Butwal SS: 10:00AM

(Coordinate 27°34'27.25"N, 83°41'17.89"E)

**Depart from New Butwal SS: 12:00 Noon** 







Day 4 (Date: 23 April, Sunday)

**Start Time from Narayanghat : 9:00 AM** 

Reach Kathmandu: 2:30PM







#### For further coordination:

Mr. Sanjay k Sharma: 9851108525

Mr. Prakash Basnet: 9841404405







# Fostering economic growth with better access to electricity and roads.

Thank You

#### Annex C

Site Visit Photographs

# <u>Day 1</u> <u>RULES AND RECOMMENDATIONS FOR THE SITE</u> <u>VISIT</u>







#### RATMATE















# Day 2 NEW DAMAULI











# Day 3 NEW BUTWAL