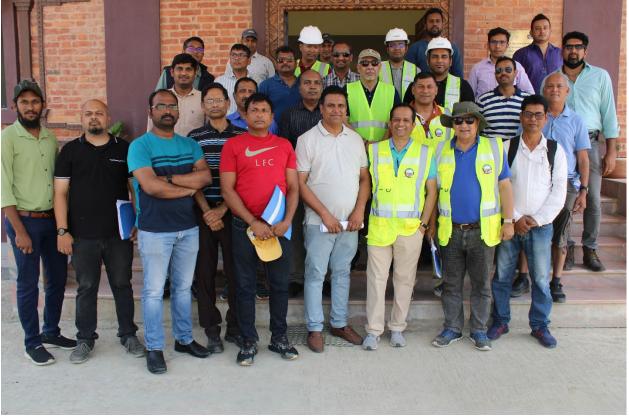

om New Damauli SS: 11:00 AM** 

Reach Butwal: 7:30PM

(Poor road condition/Night stay at Butwal)







Day 3 (Date: 22 April, Saturday)

Start from Butwal: 9:00 AM

Reach New Butwal SS: 10:00AM

(Coordinate 27°34'27.25"N, 83°41'17.89"E)

**Depart from New Butwal SS: 12:00 Noon** 







Day 4 (Date: 23 April, Sunday)

**Start Time from Narayanghat : 9:00 AM** 

Reach Kathmandu: 2:30PM







#### For further coordination:

Mr. Sanjay k Sharma: 9851108525

Mr. Prakash Basnet: 9841404405







# Fostering economic growth with better access to electricity and roads.

Thank You

#### Annex C

Site Visit Photographs

# <u>Day 1</u> <u>RULES AND RECOMMENDATIONS FOR THE SITE</u> <u>VISIT</u>







#### RATMATE















# Day 2 NEW DAMAULI











# Day 3 NEW BUTWAL