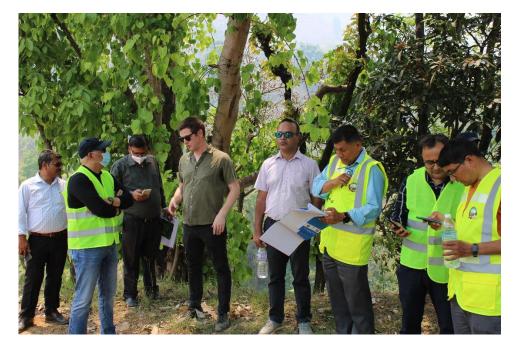

each New Damauli SS: 9:30AM

(Coordinate: 27°58'4.96"N, 84°17'38.21"E)

**Depart from New Damauli SS: 11:00 AM** 

Reach Butwal: 7:30PM

(Poor road condition/Night stay at Butwal)







Day 3 (Date: 22 April, Saturday)

Start from Butwal: 9:00 AM

Reach New Butwal SS: 10:00AM

(Coordinate 27°34'27.25"N, 83°41'17.89"E)

**Depart from New Butwal SS: 12:00 Noon** 







Day 4 (Date: 23 April, Sunday)

**Start Time from Narayanghat : 9:00 AM** 

Reach Kathmandu: 2:30PM







#### For further coordination:

Mr. Sanjay k Sharma: 9851108525

Mr. Prakash Basnet: 9841404405







# Fostering economic growth with better access to electricity and roads.

Thank You

#### Annex C

Site Visit Photographs

# <u>Day 1</u> <u>RULES AND RECOMMENDATIONS FOR THE SITE</u> <u>VISIT</u>







#### RATMATE















# Day 2 NEW DAMAULI











# Day 3 NEW BUTWAL