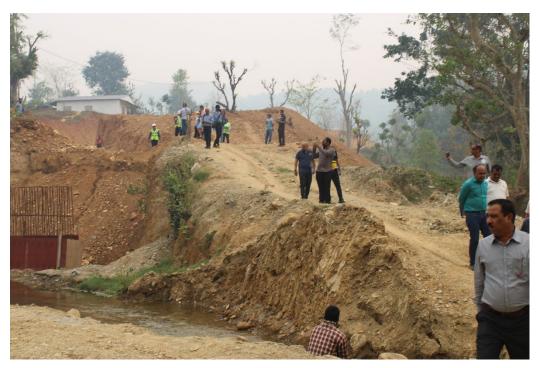

inate: 27°58'4.96"N, 84°17'38.21"E)

**Depart from New Damauli SS: 11:00 AM** 

Reach Butwal: 7:30PM

(Poor road condition/Night stay at Butwal)







Day 3 (Date: 22 April, Saturday)

Start from Butwal: 9:00 AM

Reach New Butwal SS: 10:00AM

(Coordinate 27°34'27.25"N, 83°41'17.89"E)

**Depart from New Butwal SS: 12:00 Noon** 







Day 4 (Date: 23 April, Sunday)

**Start Time from Narayanghat : 9:00 AM** 

Reach Kathmandu: 2:30PM







#### For further coordination:

Mr. Sanjay k Sharma: 9851108525

Mr. Prakash Basnet: 9841404405







# Fostering economic growth with better access to electricity and roads.

Thank You

#### Annex C

Site Visit Photographs

# <u>Day 1</u> <u>RULES AND RECOMMENDATIONS FOR THE SITE</u> <u>VISIT</u>







#### RATMATE















# Day 2 NEW DAMAULI











# Day 3 NEW BUTWAL