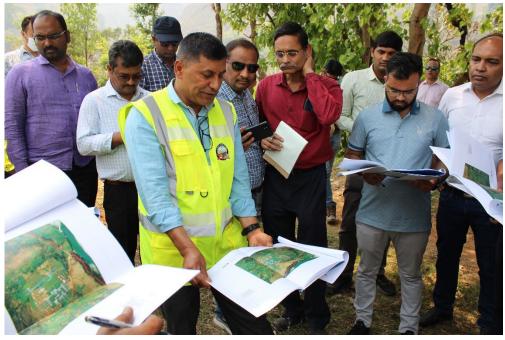

ch New Damauli SS: 9:30AM

(Coordinate: 27°58'4.96"N, 84°17'38.21"E)

**Depart from New Damauli SS: 11:00 AM** 

Reach Butwal: 7:30PM

(Poor road condition/Night stay at Butwal)







Day 3 (Date: 22 April, Saturday)

Start from Butwal: 9:00 AM

Reach New Butwal SS: 10:00AM

(Coordinate 27°34'27.25"N, 83°41'17.89"E)

**Depart from New Butwal SS: 12:00 Noon** 







Day 4 (Date: 23 April, Sunday)

**Start Time from Narayanghat : 9:00 AM** 

Reach Kathmandu: 2:30PM







#### For further coordination:

Mr. Sanjay k Sharma: 9851108525

Mr. Prakash Basnet: 9841404405







# Fostering economic growth with better access to electricity and roads.

Thank You

#### Annex C

Site Visit Photographs

# <u>Day 1</u> <u>RULES AND RECOMMENDATIONS FOR THE SITE</u> <u>VISIT</u>







#### RATMATE















# Day 2 NEW DAMAULI











# Day 3 NEW BUTWAL